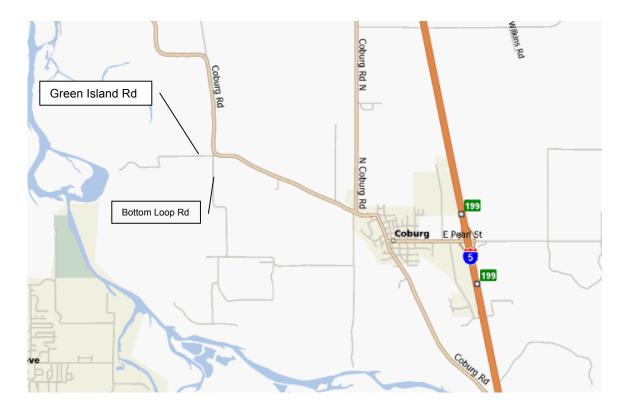

## **Directions to Green Island**

From I-5: Take Exit 199, Coburg exit. Turn Left (if coming from south), (West) at the top of the exit toward the City of Coburg. You will be on E. Pearl St. Go through a series of stoplights until you hit a T- intersection (light) in the heart of town. Turn right (North) onto N Willamette St.

From Coburg Rd - Continue through town on N Willamette St/W Van Duyan St/Coburg Rd approximately 2 miles. After Johnson Brothers Greenhouses (on left) and just before Coburg Road takes 90 degree right turn; go straight onto to Bottom Loop Rd (a paved ~100' road), head straight through intersection to Green Island Rd (gravel road).

Please drive slow (5mph), past 2 houses on left. Proceed on main gravel road system.

The property has no address, but the last house on the gravel drive is 31668 Green Island Road Eugene, Oregon 97408 should you want to use MapQuest/Google Maps.