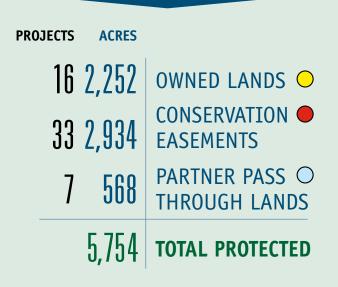

## THE LANDS YOU'VE PROTECTED AS OF DECEMBER 31, 2017

Because of you, 2017 was a remarkable year for conservation in western Oregon. Thanks to your support: We partnered with A Cerro Gordo Land Conservancy to permanently protect 500 acres of hillside prairie and forest above Dorena Lake.

We continued the large-scale restoration at 1,100-acre  $\bigstar$  Green Island, removing more barriers to the river's ability to move into its floodplain at the confluence of the McKenzie and Willamette Rivers.

We paid off the loan for 278-acre  $\bigstar$  Finn Rock Reach and moved forward with habitat restoration, trails, and boat landing enhancements, thanks to large and small contributions to the McKenzie Homewaters Campaign by more than 400 donors.