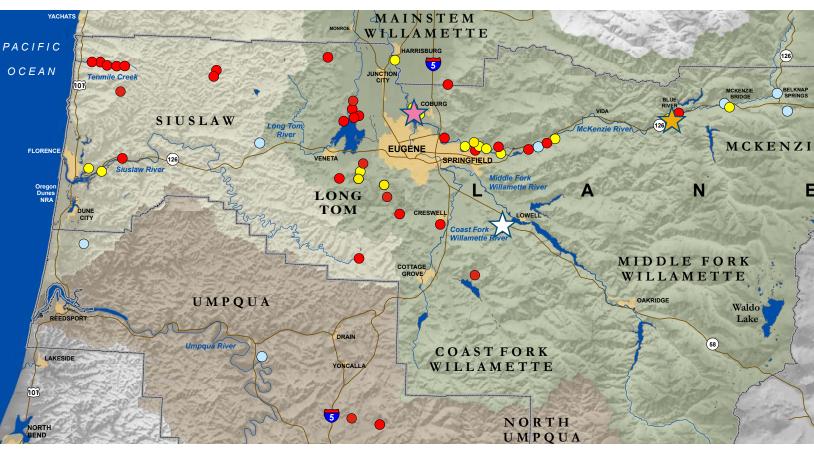

## THE LANDS YOU'VE PROTECTED AS OF DECEMBER 31, 2017

Because of you, 2017 was a remarkable year for conservation in western Oregon. Thanks to your support: We partnered with A Cerro Gordo Land Conservancy to permanently protect 500 acres of hillside prairie and forest above Dorena Lake.

We continued the large-scale restoration at 1,100-acre  $\bigstar$  Green Island, removing more barriers to the river's ability to move into its floodplain at the confluence of the McKenzie and Willamette Rivers.

We paid off the loan for 278-acre  $\bigstar$  Finn Rock Reach and moved forward with habitat restoration, trails, and boat landing enhancements, thanks to large and small contributions to the McKenzie Homewaters Campaign by more than 400 donors.